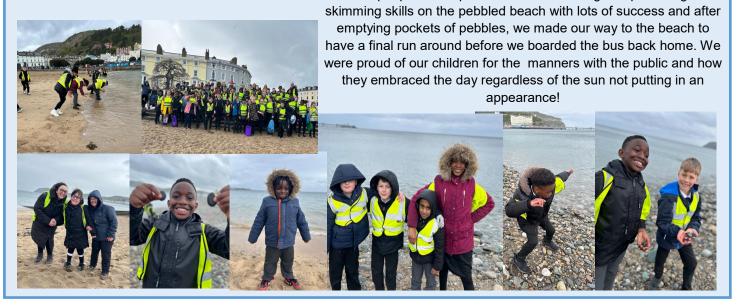

#### 'Are we nearly there yet?'

We didn't let a bit of drizzle stop us enjoying a busy day in Llandudno on Monday. Our Year 4 children boarded their coach for Wales with excitement and for some, the anticipation of their first day at the seaside. Of course, having spent two hours on the bus, we had to stretch our legs so what better than a run around on the beach? We all had lunch on the promenade and kept the very large seagulls at bay! One of our activities was to speak with passers-by, all of whom were very friendly, happy to talk to us and share just what had bought them to the seafront that day. We were pleased to have lots of compliments about how polite our children are. A stroll up the main street gave us the chance to look at the shops that are in a seaside town and of course chat to some more people! We spent some time learning and practising our